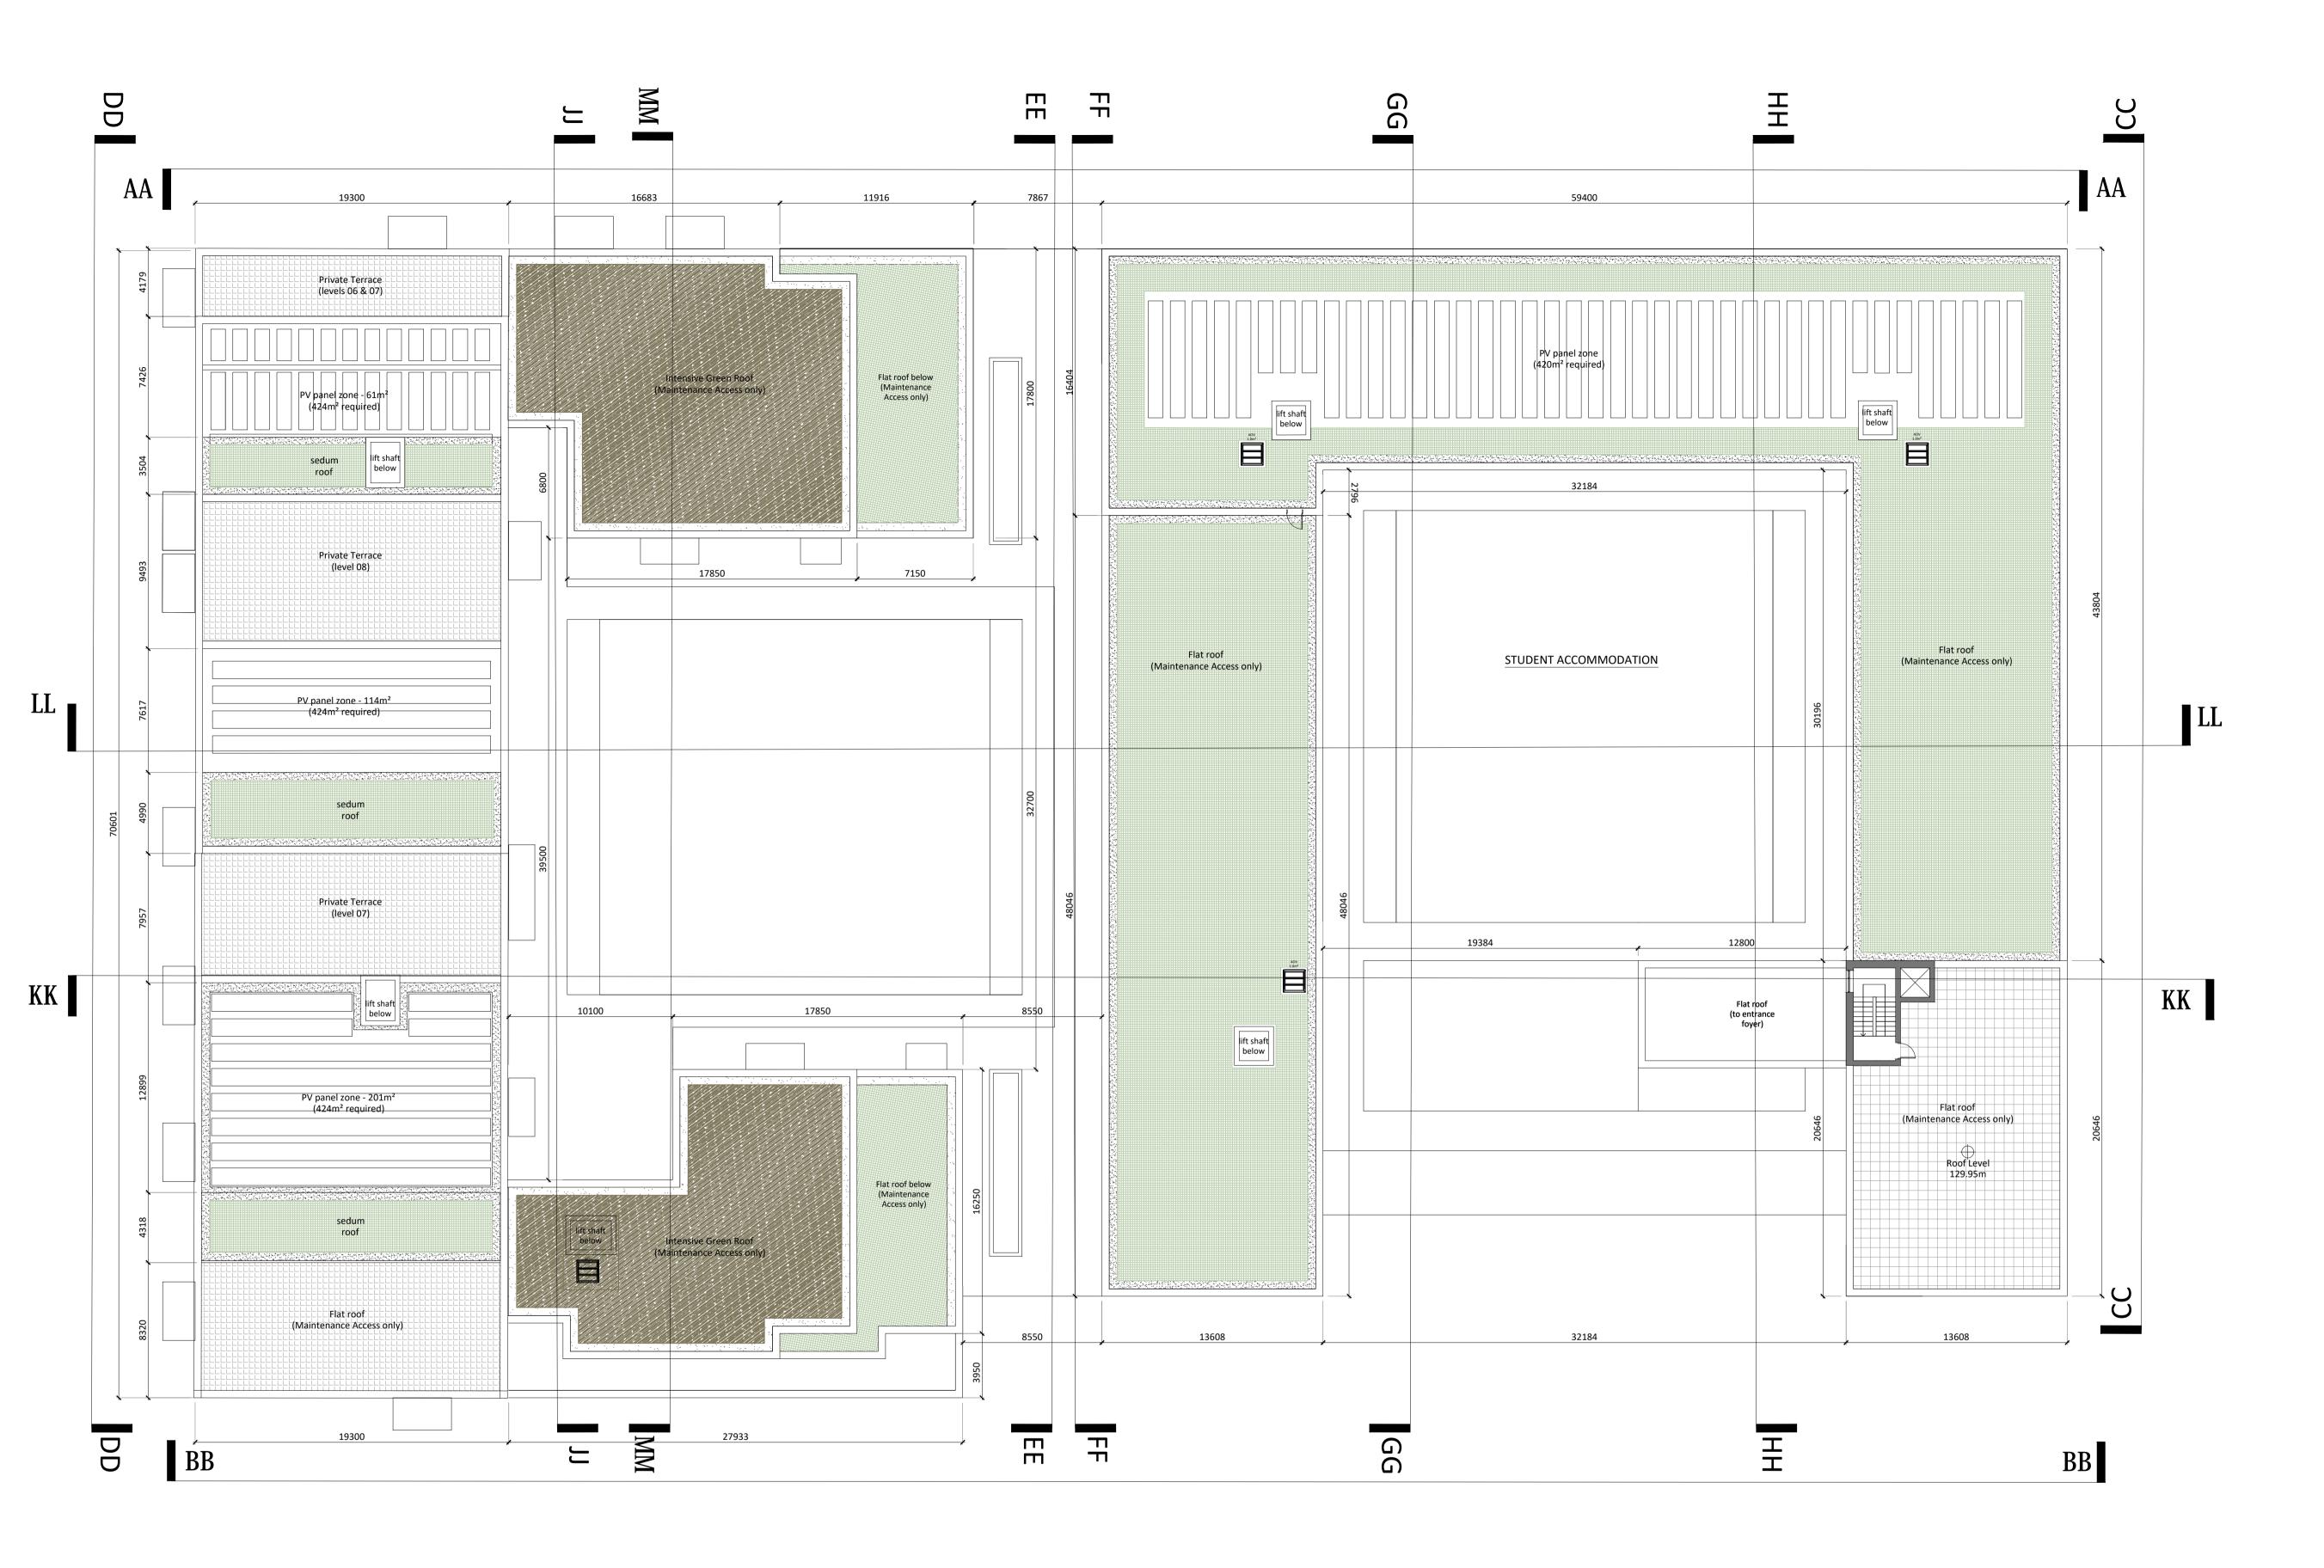

SECTOR 2 -**BLOCK B1 & STUDENT ACCOMMODATION** scale 1:200 @ A1 PLAN - LEVEL 09

| Revision Description | Date     | Rev. No. | Issued by |
|----------------------|----------|----------|-----------|
| PLANNING             | 15-11-18 |          | DM        |
|                      |          |          | a         |
|                      |          |          | e         |
|                      |          |          | ti        |
|                      |          |          |           |
|                      |          |          | Р         |
|                      |          |          |           |
|                      |          |          | L         |
|                      |          |          | c         |
|                      |          |          | _         |

le: Sector 2 - Block B1 & Student Accommodation - Plan Level 09

Drawing No.: 1722-OMP-S2-09-DR-A-XX-11009